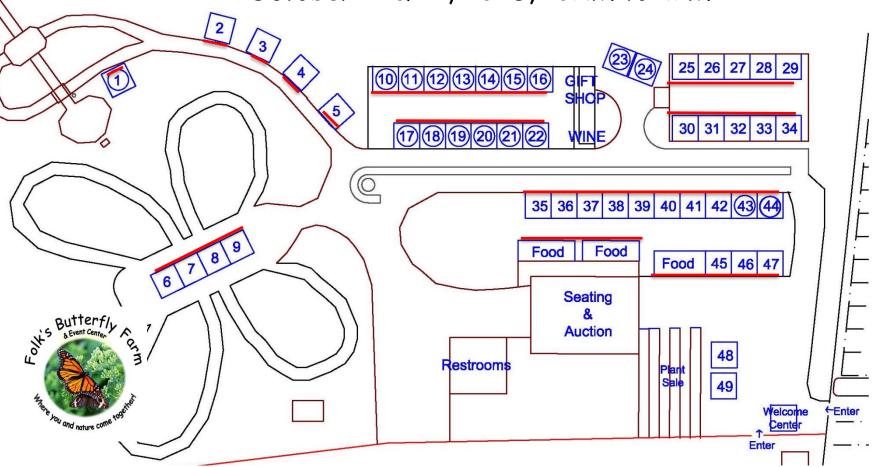

We hope to have a variety of vendors. Similar vendors will placed apart at the discretions of the farm.

This is an outdoor event. Please bring your own tables and chairs. Popups may be used at the locations indicated on the map.

Please call with any request/needs and we will try to accommodate if possible. 570-394-7298

Craft Show

3rd Annual Craft Show at the Butterfly Farm! October 11 & 12, 2025, 10AM to 4PM

All spaces are 10x10, \$60 for two days, \$75 if electric is required (circle spaces) and a donated item for the auction. Spaces are reserved on a first come basis. Booth must open to the side with the red line. Space may be moved if electric is requested by another vendor. No popups for 25 to 34 as these are covered spaces.